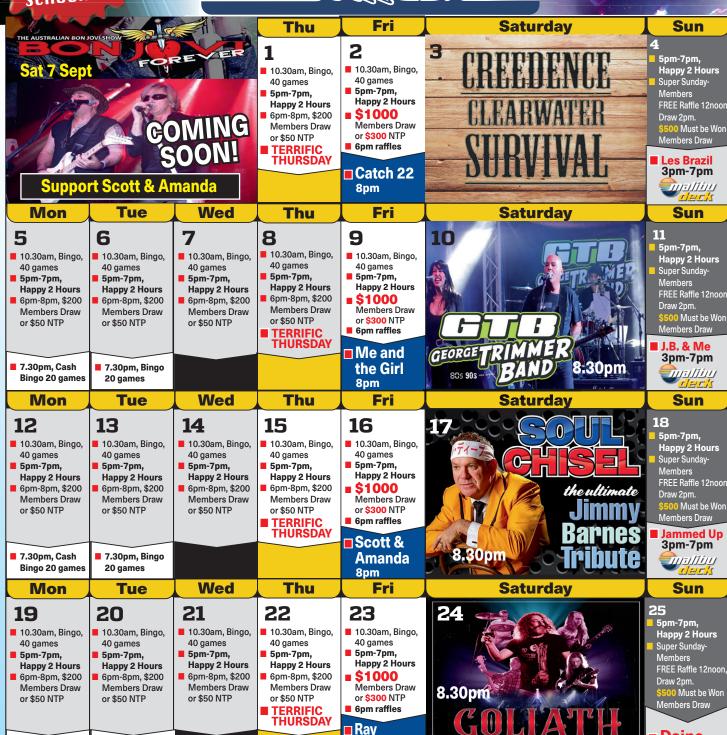

**August LASER LIGHT & SOUND SHOW Wednesday and Saturday** 7.00pm (on dark)

**Daine** 

Runnalls

3pm-7pm

**McCartney** 

Fri

■ 10.00am, Bingo

Happy 2 Hours

Members Draw

1000

or \$300 NTP

Daisy **Chainsaws** 

8pm

5pm-7pm,

8pm

30

Thu

10.30am, Bingo,

Happy 2 Hours

6pm-8pm, \$200

Members Draw

TERRIFIC THURSDAY

or \$50 NTP

40 games

5pm-7pm,

29

Support Catch 22

Saturday

LECENDS OF OZ

LOISEWORKS BOOM

MERC

8.30pm

■ 7.30pm, Cash

Mon

■ 10.30am, Bingo,

Happy 2 Hours

6pm-8pm, \$200

Members Draw

7.30pm, Cash

Bingo 20 games

or \$50 NTP

40 games

5pm-7pm,

26

Bingo 20 games

7.30pm, Bingo

Tue

10.30am, Bingo,

Happy 2 Hours

6pm-8pm, \$200

Members Draw

7.30pm, Bingo

20 games

40 games

5pm-7pm,

or \$50 NTP

Wed

10.30am, Bingo,

Happy 2 Hours

6pm-8pm, \$200

Members Draw

40 games

5pm-7pm,

or \$50 NTP

28

20 games

27